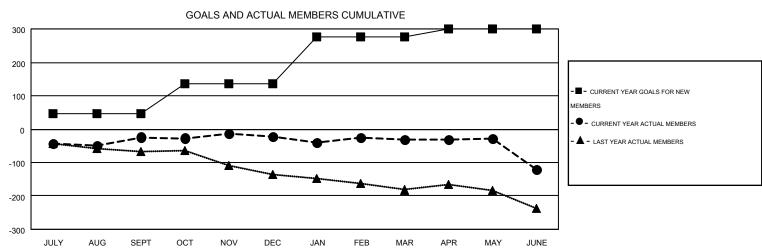

## MONTHLY MEMBERSHIP PROGRESS REPORT

Results as of: 6/30/2015

**LOCATION: OREGON** 

Multiple District 36

**GARY WONG** GMT CA 1

|               |                  | Clubs             |                  |                  | Members               |                    |                                        |                    |                  |  |
|---------------|------------------|-------------------|------------------|------------------|-----------------------|--------------------|----------------------------------------|--------------------|------------------|--|
|               | RESU             | LTS FOR 2014-2015 |                  |                  | RESULTS FOR 2014-2015 |                    |                                        |                    |                  |  |
| QUARTER       | NEW CLUB<br>GOAL | NEW CLUBS         | DROPPED<br>CLUBS | NET<br>GAIN/LOSS | QUARTER               | NEW MEMBER<br>GOAL | CHARTER AND<br>NEW<br>MEMBERS<br>ADDED | DROPPED<br>MEMBERS | NET<br>GAIN/LOSS |  |
| JULY/AUG/SEPT | 0                | 1                 | 1                | 0                | JULY/AUG/SEPT         | 45                 | 140                                    | 164                | -24              |  |
| OCT/NOV/DEC   | 2                | 1                 | 2                | -1               | OCT/NOV/DEC           | 90                 | 134                                    | 133                | 1                |  |
| JAN/FEB/MAR   | 4                | 0                 | 1                | -1               | JAN/FEB/MAR           | 142                | 132                                    | 140                | -8               |  |
| APR/MAY/JUNE  | 1                | 0                 | 3                | -3               | APR/MAY/JUNE          | 23                 | 138                                    | 229                | -91              |  |