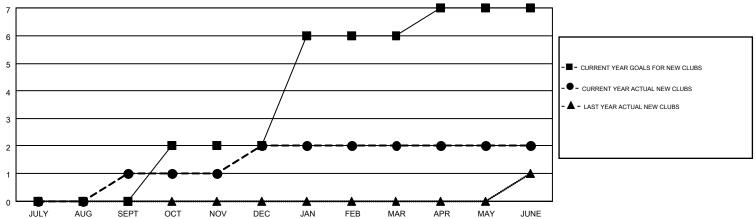

## MONTHLY MEMBERSHIP PROGRESS REPORT

Results as of: 6/30/2015

**LOCATION: OREGON** 

Multiple District 36

**GARY WONG** GMT CA 1

|               |                  | Clubs             |                  |                  | Members               |                    |                                        |                    |                  |  |
|---------------|------------------|-------------------|------------------|------------------|-----------------------|--------------------|----------------------------------------|--------------------|------------------|--|
|               | RESU             | LTS FOR 2014-2015 |                  |                  | RESULTS FOR 2014-2015 |                    |                                        |                    |                  |  |
| QUARTER       | NEW CLUB<br>GOAL | NEW CLUBS         | DROPPED<br>CLUBS | NET<br>GAIN/LOSS | QUARTER               | NEW MEMBER<br>GOAL | CHARTER AND<br>NEW<br>MEMBERS<br>ADDED | DROPPED<br>MEMBERS | NET<br>GAIN/LOSS |  |
| JULY/AUG/SEPT | 0                | 1                 | 1                | 0                | JULY/AUG/SEPT         | 45                 | 140                                    | 164                | -24              |  |
| OCT/NOV/DEC   | 2                | 1                 | 2                | -1               | OCT/NOV/DEC           | 90                 | 134                                    | 133                | 1                |  |
| JAN/FEB/MAR   | 4                | 0                 | 1                | -1               | JAN/FEB/MAR           | 142                | 132                                    | 140                | -8               |  |
| APR/MAY/JUNE  | 1                | 0                 | 3                | -3               | APR/MAY/JUNE          | 23                 | 138                                    | 229                | -91              |  |